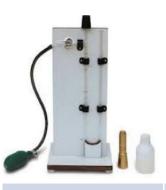

## **SOIL TESTING EQUIPMENT**

**Atterberg Limit test** 

**Soil Auger** 

**Sieve Shaker-Gyratory** 

## **CEMENT TESTING EQUIPMENT**

**Blain Air Permeability Apparatus** 

**Vicat Needle Apparatus** 

Le Chatelier Mould

Le Chatelier Flask

**Flow Table** 

**Cube Mould** Size 70.6 x 70.6 mm

**Vibrating Machine** 