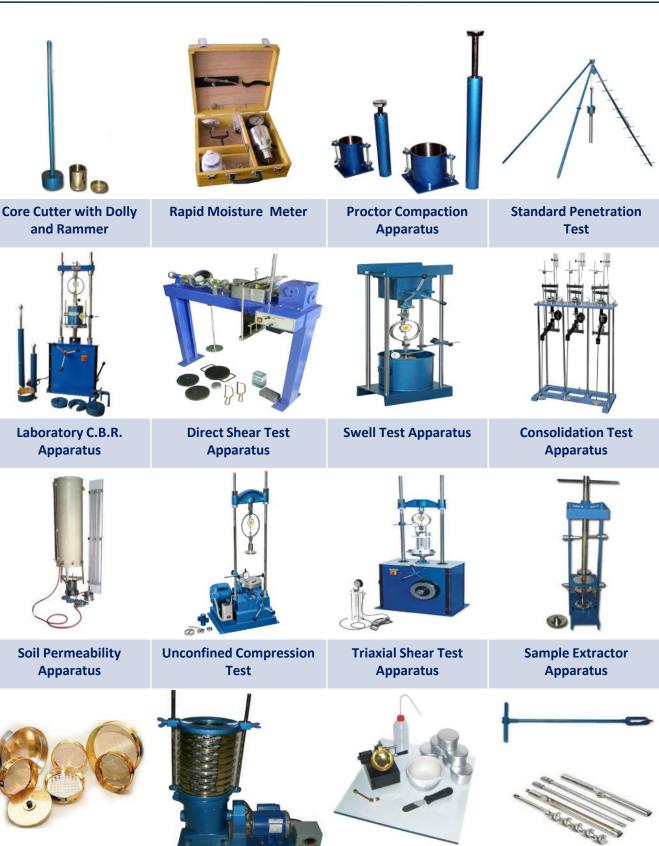

## **SOIL TESTING EQUIPMENT**

**Atterberg Limit test** 

**Soil Auger** 

**Sieve Shaker-Gyratory** 