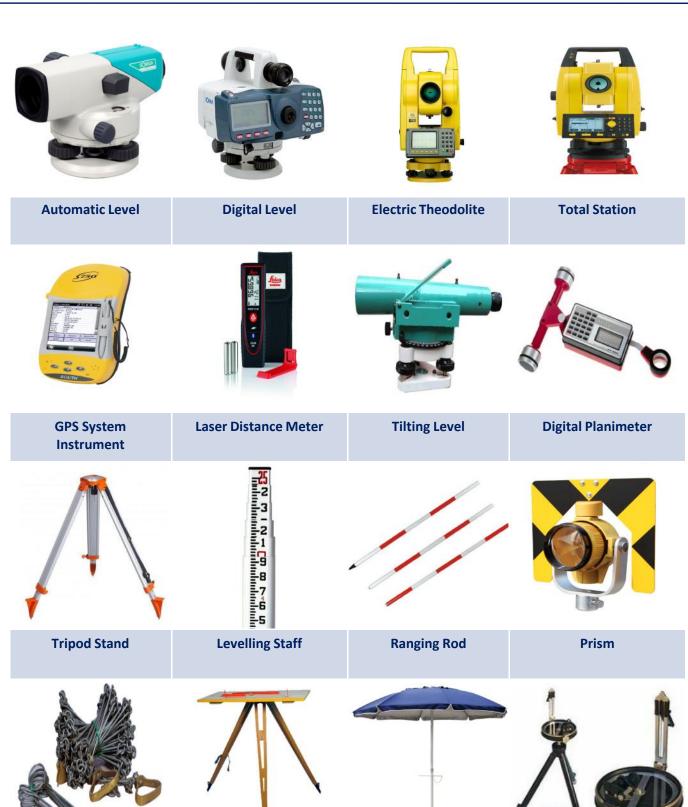

## **SURVEYING EQUIPMENT**

**Survey Measuring** 

Chain

**Survey Umbrella** 

**Prismatic Compass** 

**Plane Survey Table** 

CTM Pillar Model

**Automatic Level** 

**Total Station** 

Point Load Tester

UTM – Digital

**Orsat Analysis** 

Hot Air Oven

Benkelman Beam