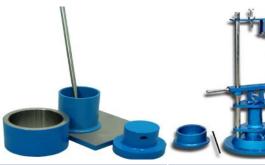

## **CEMENT TESTING EQUIPMENT**

**Blain Air Permeability Apparatus** 

**Vicat Needle Apparatus** 

Le Chatelier Mould

Le Chatelier Flask

**Flow Table** 

**Cube Mould** Size 70.6 x 70.6 mm

**Vibrating Machine** 