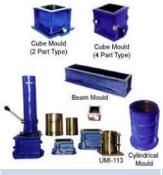

## **CEMENT TESTING EQUIPMENT**

**Blain Air Permeability Apparatus** 

**Vicat Needle Apparatus** 

Le Chatelier Mould

Le Chatelier Flask

**Flow Table** 

**Cube Mould** Size 70.6 x 70.6 mm

**Vibrating Machine** 

Beam Flexure Testing Machine

Slump Cone Test Apparatus

All types of Concrete Moulds

**Concrete Needle Vibrator** 

Point Load Index Motorised

**Concrete Test Hammer** 

Tile Abrasion Testing Machine

Compaction Factor Apparatus